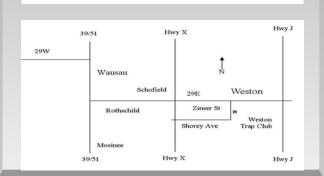

# APRIL 27TH & 28TH, MAY31ST \*NW ZONE SHOOT\* JUNE 1ST, 2ND, 2024

Exit State Hwy 29 at County Hwy J.
Turn South on Hwy J. After 1/8 Mi. Turn Right and
Drive West on Weston Avenue 1 Mi. Turn South on